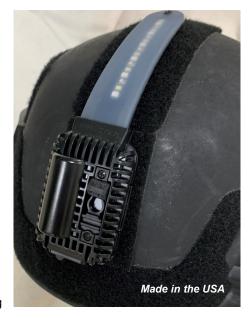

## HEL STAR 4*EXO*®

**HEL-STAR 4 EXO**® offers high visibility, durability, waterproofing, and easy battery replacement in a low profile, snag free footprint.

The two operating functions can be user defined in a variety of colors & IR, flash rates and light intensity options. It stays true to the original low profile design for rescue, airborne, K9 and other confined space operations.

## **HEL-STAR 4 EXO® Advantages**

- Safety Velcro interface provides an emergency peel-away feature reducing potential for injury caused by interference with parachute risers.
- **Security** Positive visual and tactile confirmation of ON/OFF and function status. One touch turns the unit OFF. Positive confirmation of OFF avoids inadvertent ON status in the IR mode.
- Simplicity The tactile sliding switches can be operated with a gloved-hand
  in the blind with the helmet donned.
- Visibility—White flash meets FAA 3-statute mile requirements; redesigned LED element provides full 180 degree side-visibility.
- Long Life/Extreme Conditions Powered by a field-replaceable lithium 123 cell for long life and excellent cold temperature operation.
- Waterproof Designed for waterproof operation at 66 feet plus.