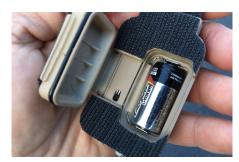

## **HEL-STAR 4 EXO® Advantages**

- Safety Velcro interface provides an emergency peel-away feature reducing potential for injury caused by interference with parachute risers.
- **Security** Positive visual and tactile confirmation of ON/OFF and function status. One touch turns the unit OFF. Positive confirmation of OFF avoids inadvertent ON status in the IR mode.
- Simplicity The tactile sliding switches can be operated with a gloved-hand
  in the blind with the helmet donned.
- Visibility—White flash meets FAA 3-statute mile requirements; redesigned LED element provides full 180 degree side-visibility.
- Long Life/Extreme Conditions Powered by a field-replaceable lithium 123 cell for long life and excellent cold temperature operation.
- Waterproof Designed for waterproof operation at 66 feet plus.